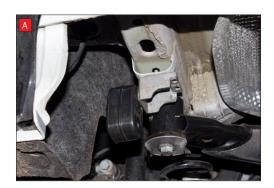

A) Both of the rear mounting points need rotating 180° when fitting the Scorpion exhaust.

Once happy with fitment of Scorpion Exhaust, fully tighten up all clamps and fixing and plug in the electronic valve motors.