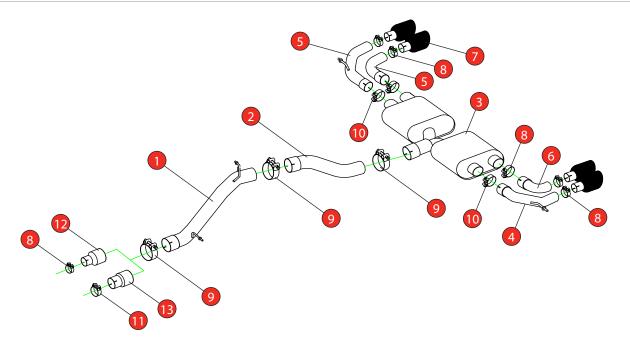

Estimated Fitting Time: 2 Hours

| NO.    | PART NO.   | DESCRIPTION                            | QTY |  |  |
|--------|------------|----------------------------------------|-----|--|--|
| 1      | 764VW      | Non-resonated Centre Section           | 1   |  |  |
| 2      | 765VW      | Link Pipe                              | 1   |  |  |
| 3      | 766VW      | Rear Silencer                          | 1   |  |  |
| 4      | 810AU      | L/H Outer Trim Connecting Pipe         | 1   |  |  |
| 5      | 811AU      | R/H Outer Trim Connecting Pipe         | 1   |  |  |
| 6      | 812AU      | L/H & R/H Inner Trim Connecting Pipe   | 2   |  |  |
| 7      | Z023.10162 | Carbon Fibre Ø114mm Ascari Trim        | 4   |  |  |
| Fit Ki | Fit Kit    |                                        |     |  |  |
| 8      | Z016.10064 | 63-68mm Clamp                          | 7   |  |  |
| 9      | Z016.10069 | 79-85mm Clamp                          | 3   |  |  |
| 10     | Z016.10070 | 66mm H/D Clamp                         | 2   |  |  |
| 11     | Z016.10056 | 73-79mm Clamp                          | 1   |  |  |
| 12     | AD103      | Adaptor (USE TO FIT TO O.E DOWNPIPE)   | 1   |  |  |
| 13     | AD107      | Adaptor (USE TO FIT TO Ø76mm DOWNPIPE) | 1   |  |  |